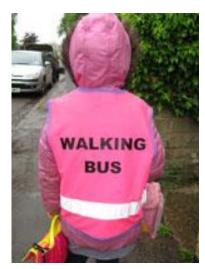

## Walking Bus

St Dunstan's School Walking Bus meets to the left of the Dreams Bed Superstore (Alcester Road South) every school morning. Children are supervised walking to school whilst wearing an easily identifiable Walking Bus Tabard.

Coordinators <u>will not</u> wait for children who are late and <u>will not</u> accept children en route, after leaving Carphone Warehouse at 8.35am

If you would like your child to join the Walking Bus, please complete the Agreement overleaf. Your child needs to sign and understand their responsibilities towards the Walking Bus too.