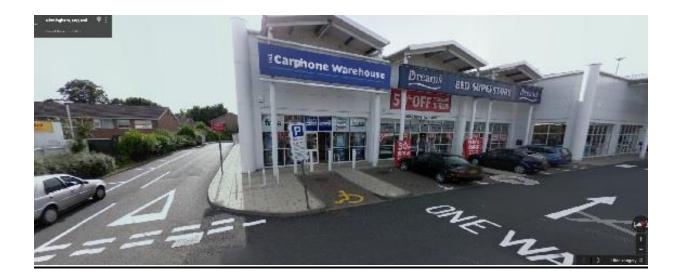

## Walking Bus

St Dunstan's School Walking Bus meets to the left of the Dreams Bed Superstore (Alcester Road South) every school morning. Children are supervised walking to school whilst wearing an easily identifiable Walking Bus Tabard.

Coordinators <u>will not</u> wait for children who are late and <u>will not</u> accept children en route, after leaving Carphone Warehouse at 8.35am

If you would like your child to join the Walking Bus, please complete the Agreement overleaf. Your child needs to sign and understand their responsibilities towards the Walking Bus too.